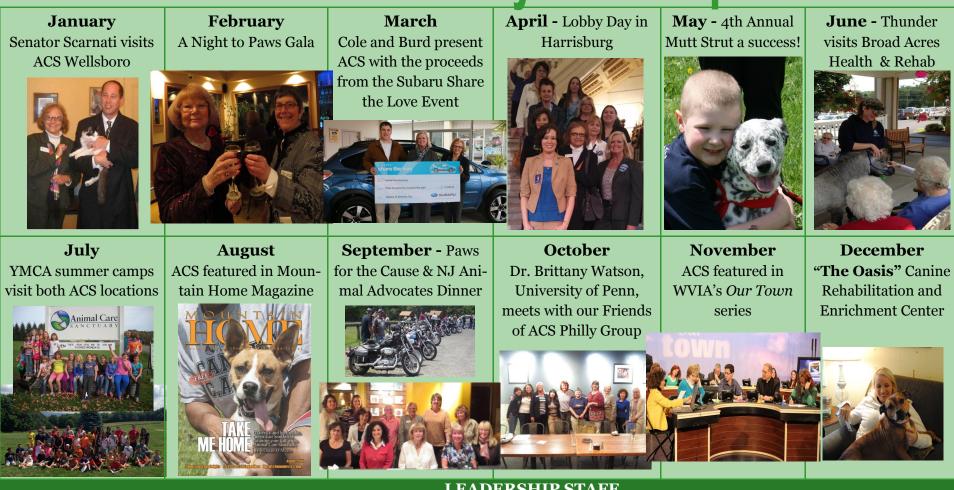

One of the defining factors of an excellent shelter is its adoption rate, determined by the number of animals adopted relative to the number taken in. Thanks to a caring and incredibly dedicated staff, ACS had another excellent year for adoptions. In 2014, ACS admitted 630 pets. Ninety one per cent of them were adopted! This is one of the highest rates in the United States. Moreover, many of the animals that were adopted were at the sanctuary for a long time with behavioral issues or overlooked in the past because of age or disability. We have worked diligently to correct behavioral issues and to educate the public about the rewards of adopting a pet that is senior or disabled. I am pleased to report that the 574 animals that comprise our adoptions, 244 in Wellsboro and 330 in East Smithfield, also represent a 10% increase over the number admitted and adopted last year.

ACS was recognized for its innovative programming during 2014. The sanctuary has the only live-in college student internship program for companion animals in the country. Last summer, the pre-vet interns participated in the new Alternative Housing Program, where each of them was given an "unadoptable" dog with various behavior issues. The goal was to make the dog adoptable by working with a behaviorist on its specific issues while living with the dog during the residency. Eleven of twelve dogs were adopted. The interns and advisors gave the program very high marks and we are look forward to repeating it this year.

All in all, ACS has enjoyed a period of steady growth in terms of the number of supporters including monthly donors, annual donors, board members, volunteers and regional Friends groups in Philadelphia, North New Jersey, Williamsport, Wellsboro and Bradford County. We welcome three new Community Corporate Partners, Dominion Transmissions and Cole and Burd Subaru in Tioga County and Access Midstream in Bradford County. Dominion Transmissions donated our urgently needed van to transport animals in Tioga County as well as facilities and volunteers for a very successful rabies vaccination clinic in the far reaches of the county, Cole and Burd Subaru selected ACS for their "Share the Love" annual contribution. Access Midstream contribut-

ed to the renovation of the East Smithfield Kennel's medicine and food room and has contributed invaluable construction volunteers to assist the project.

We were delighted when Mountain Home Magazine did a cover feature on Animal Care Sanctuary in August and Public Television Station WVIA featured

#### ACS in their Our Town series in November.

The year brought challenges as well. The 2014 winter was one of the worst on record, and our aging facilities have truly suffered as a result. Many of the buildings and systems are now over thirty years old and are in dire need of upgrades and repairs. They will have to be the focus of our efforts over the next several years. We have begun to renovate the East Smithfield Kennel, starting with a new food and medicine room and an isolation unit funded by foundations and individual donors. A similar effort is underway for an isolation unit in Wellsboro. Donors also made gifts of critically needed new communals in the cattery and a wonderful new "catio", a large screened in play room for cats in the warmer months.