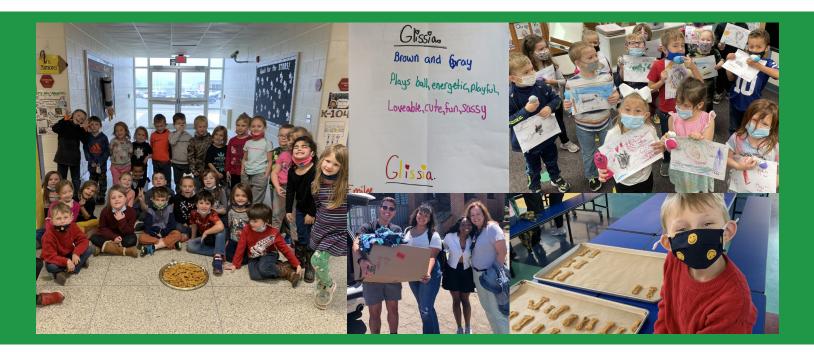

### Kindergarten - 12th Grade

One of our three main pillars that guide our work at Animal Care Sanctuary is education.

We have developed a humane education program for kindergarten – 12th grade students of all abilities.

Our objective at Animal Care Sanctuary is to help students achieve their academic goals by incorporating homeless animals and leveraging the human-animal bond. This collaborative, age-appropriate program works with existing school curriculums and is uniquely tailored to the needs of each teacher and their class.

This interactive program is delivered virtually and encourages student participation, engagement, inclusion, teamwork, structured decision making and research all within the context of animal rescue. While working one-on-one with the teacher, we've utilized applied learning and inservice projects with a variety of subjects – Reading, Math, English, French, Special Education, Art, Computer Graphics, Creative Writing, Statistics & Analytics, etc. Projects have been used to reinforce oral & written communication skills, reading comprehension, creative & persuasive writing, research, applied technology, equity, diversity, kindness and much more.