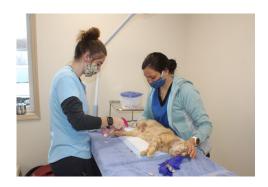

## Transport Partner Highlight – Best Friends Dog Rescue

We would like to recognize one of our wonderful transport partners, Best Friends Dog Rescue. This collaboration is sponsored by Best Friends Foundation in an effort to alleviate the enormous need in southern states, particularly Georgia! Best Friends Dog Rescue is based out of Georgia and they meet us in Charlotte, North Carolina at the end of every month. Since July 2021, we have rescued over 100 dogs and puppies. These dogs would unfortunately be euthanized if it were not for this partnership. Best Friends Dog Rescue is very passional about what they do and always have the dog's best interest in mind. We feel so fortunate we can help a partner shelter save the lives of these dogs. This is one example of why we work across the country and the world to help other shelters in need.