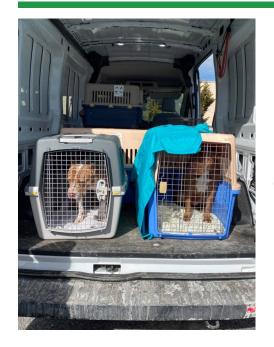

## Transport Partner Highlight – Best Friends Dog Rescue

We would like to recognize one of our wonderful transport partners, Best Friends Dog Rescue. This collaboration is sponsored by Best Friends Foundation in an effort to alleviate the enormous need in southern states, particularly Georgia! Best Friends Dog Rescue is based out of Georgia and they meet us in Charlotte, North Carolina at the end of every month. Since July 2021, we have rescued over 100 dogs and puppies. These dogs would unfortunately be euthanized if it were not for this partnership. Best Friends Dog Rescue is very passional about what they do and always have the dog's best interest in mind. We feel so fortunate we can help a partner shelter save the lives of these dogs. This is one example of why we work across the country and the world to help other shelters in need.

## /// YEAR END NUMBERS ///

RESCUE
TRANSPORTS:
449 ANIMALS
(375 DOGS/72 CATS)

F THE 449, 154 ANIMALS WERE FROM THE 20 TRANSPORTS WE DROVE TO RETRIEVE